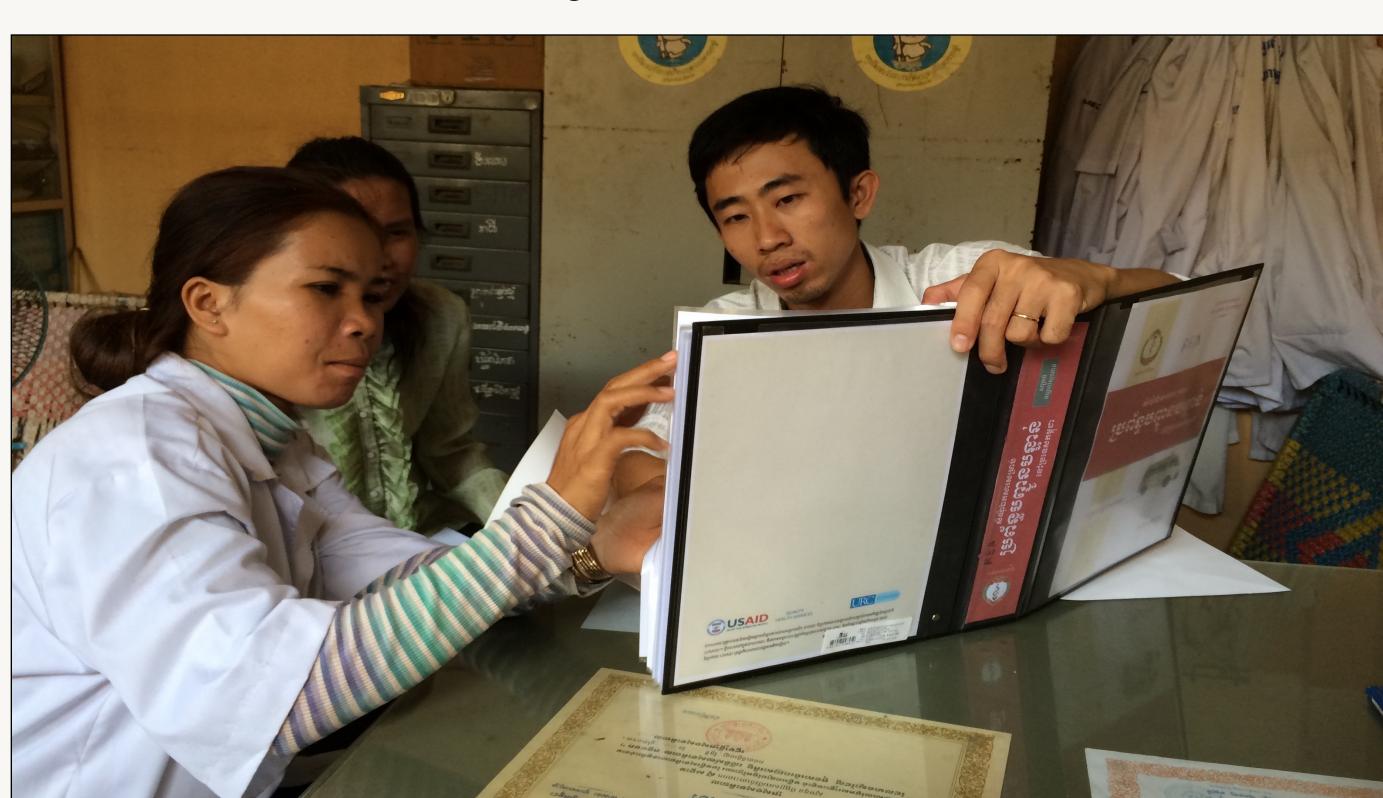

Referral strengthening team member discussing emergency care guidelines with pediatric ward staff at Angkor Chum Referral Hospital, Siem Reap Province