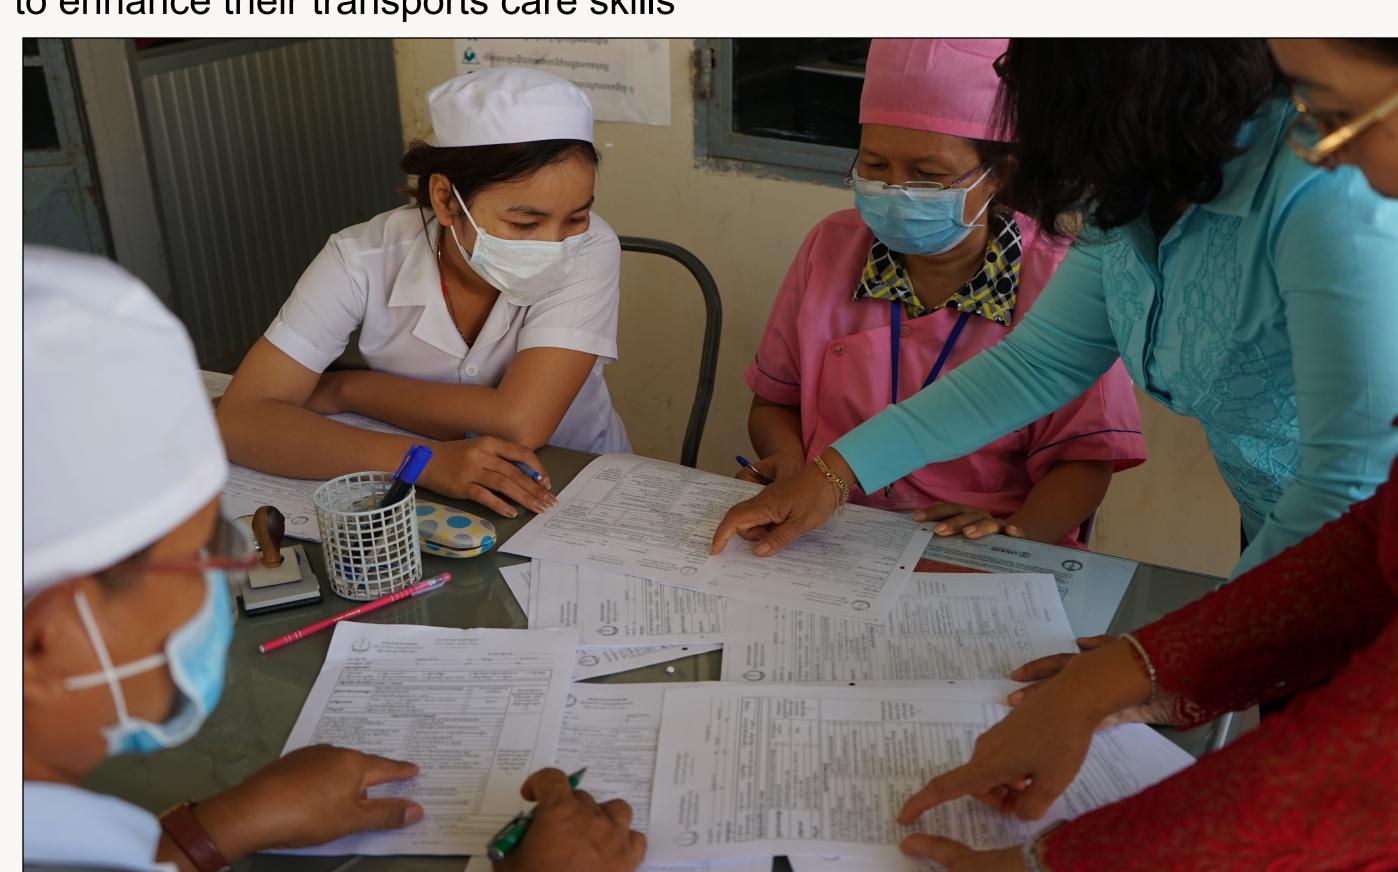

### Provider Education, Quality Improvement + Feedback

- Quarterly education and feedback forums were established
- Providers from each level of the system gathered to analyze referral data, discuss difficult cases, provide mentoring and address systems challenges
- In-service education and skills training addressed noted gaps
- Prehospital care training was given to previously untrained ambulance providers to enhance their transports care skills

Referral strengthening project team leader, Dr. Tuon Sovanna, leading a quarterly feedback and education session with emergency department and maternity ward staff at the Serei Sophon Referral Hospital, Banteay Meanchey Province