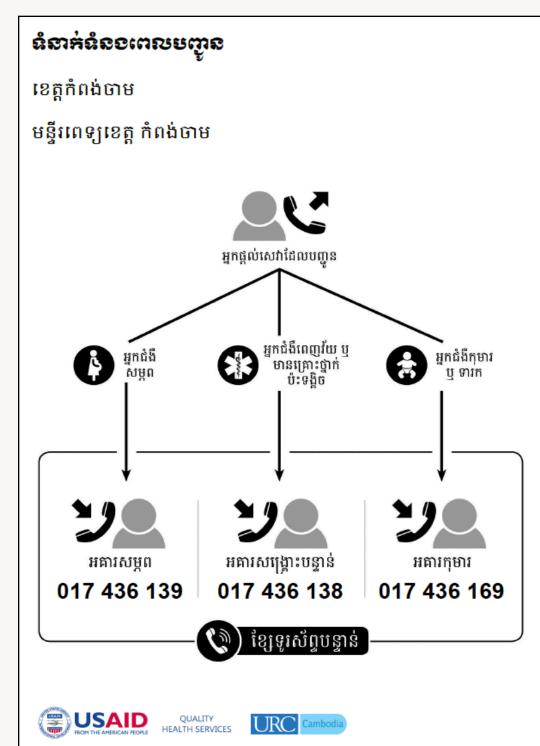

### **Referral Communication + Coordination**

- Coordination of referral logistics has challenging and labor intensive
- A communication system linking referring and receiving providers has been lacking and a result referral communication occurs infrequently
- A number of tools were created to address these gaps
- A standardized, MOH approved, referral slip was implemented to communicate clinical data between treating providers at each level of care
- Provincial referral hotlines were established, streamlining the referral process and facilitating real time communication between referring and receiving
- Ambulance Patient Care Report forms were created to relay ambulance care information

Left: Head maternity nurse at the Thmar Koul Referral Hospital providing clinical guidance to a referring provider at a local health center. Right: Provincial clinical hotline contact information sheet, distributed to all referring facilities in each province